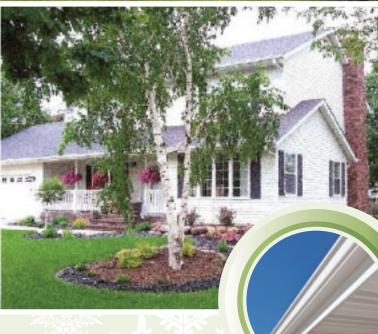

### *Weatheredwood*\*\*

Two-Tone Woodgrain Steel Siding

The EMCO Weatheredwood™ Steel Siding & Accessories collection replicates nature in terms of color and texture. Its unique color palette consists of a variety of two-tone shades that create the look of naturally stained cedar in a maintenance-free product.