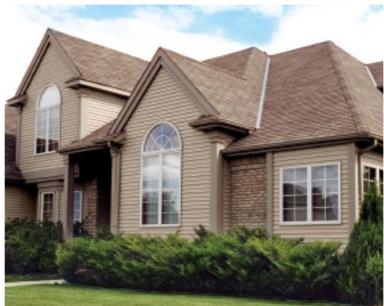

The EMCO Preserve™ Steel Siding & Accessories collection is available in a full range of colors and profiles to give you design flexibility. With colors like Desert Sand, Wedgewood Blue and Northwood and distinct profiles like our traditional double 4 inch and our popular double 5, you'll easily be able to create an exterior for your home to be proud of.