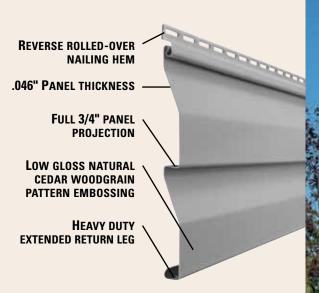

SILVER\*

SADDLE

HAZEL

- Tougher-Than-Nails Construction—Great Barrier PremiumVinyl Siding has been engineered for lasting performance and superior resistance to high winds. The unique reverse rolled-over nail hem doubles the siding thickness at the nailing surface, where the product needs it most.
- JawsLock®—The full 3/4" panel projection and extended curled return leg snap tightly into the extra heavy duty top lock. This makes for a faster, straighter, truer installation.
- Extended Lengths\*—For a virtually seamless appearance, Great Barrier Premium Vinyl siding is available in extended 16.66" lengths, which means up to 1/3 fewer visible seams on the entire surface of the home.