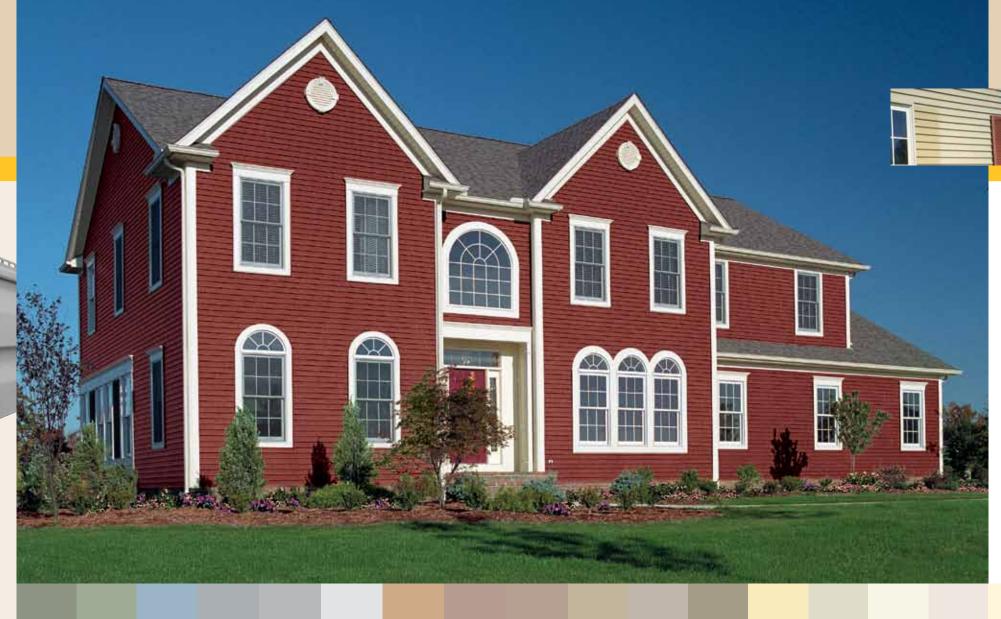

#### **COLORS AS BEAUTIFUL** AS THE CORAL REEF.

STEEL BLUE

Great Barrier Premium Vinyl Siding includes an array of natural colors as well as a beautiful collection of darker colors with tremendous homeowner appeal which resists fading and discoloring.

Designer Collection colors feature ColorHold® acrylic technology, which gives Great Barrier Premium Vinyl Siding excellent weathering properties for superior fade resistance.

**ORIGINAL** SIDING COLOR

PREMIUM **VINYL SIDING -**AFTER 3 YEARS OF EXPOSURE